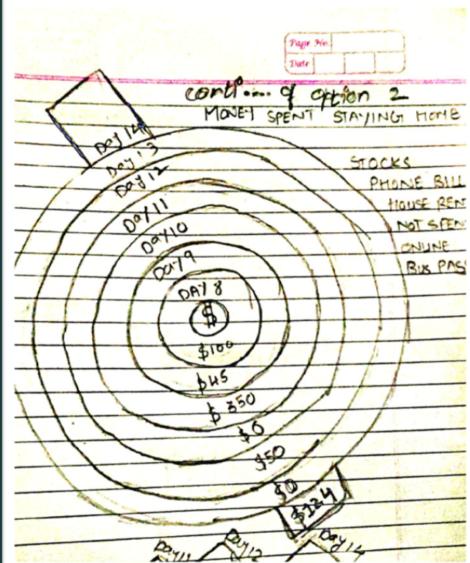

collected data and compared about the spending of money. To be more precise, I have compared the amount of money I spend going out VS the money I spend staying at home. Furthermore, I have collected data for 14 days where I noted down the data for the spending of money accordingly and I have noted down in my iPhone and I have attached the snap of it in data collection. To be honest, after the time period I sum up the data and found that spend excessive amount of money was spent on WEEK 2.

# ANALYSIS

#### WEEK 1

| \$125 |             |
|-------|-------------|
| \$100 |             |
| \$75  |             |
| \$50  |             |
| \$25  |             |
| \$0   | Money Spent |



#### Amount

# ANALYSIS

| W | EE | K | 2 |
|---|----|---|---|
|---|----|---|---|



## **ROUGH SKETCH**





Scanned By Scanner Go





## **DIGITAL** GREYSCALE

After finalizing the rough sketches and collecting all the information, I came up with a design that depicts the main motto and initially I did Digital Greyscale.



## FINAL PRODUCT

After the Digital greyscale, I added some colors in it to make it visually appealing and here is the Final Product of the Data collected.





### Color Blind

## THANK YOU.

#### EMAIL smitrana03@gmail.com

#### SOCIAL MEDIA

@smitranaaa