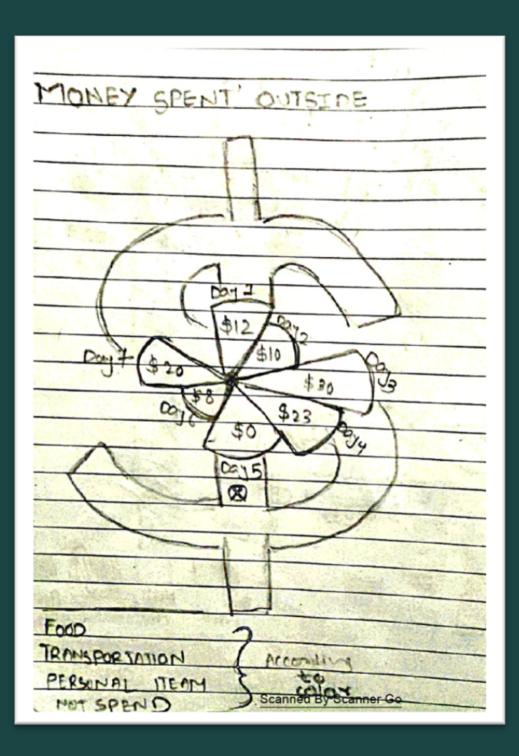

I collected data and compared about the spending of money. To be more precise, I have compared the amount of money I spend going out VS the money I spend staying at home. Furthermore, I have collected data for 14 days where I noted down the data for the spending of money accordingly and I have noted down in my iPhone and I have attached the snap of it in data collection. To be honest, after the time period I sum up the data and found that spend excessive amount of money was spent on WEEK 2.

# ANALYSIS

#### WEEK 1

| \$125 |             |
|-------|-------------|
| \$100 |             |
| \$75  |             |
| \$50  |             |
| \$25  |             |
| \$0   | Money Spent |



#### Amount

# ANALYSIS

| W | EE | K | 2 |
|---|----|---|---|
|---|----|---|---|



## **ROUGH SKETCH**





Scanned By Scanner Go





## **DIGITAL** GREYSCALE

After finalizing the rough sketches and collecting all the information, I came up with a design that depicts the main motto and initially I did Digital Greyscale.



## FINAL PRODUCT

After the Digital greyscale, I added some colors in it to make it visually appealing and here is the Final Product of the Data collected.





### Color Blind

## THANK YOU.

#### EMAIL smitrana03@gmail.com

#### SOCIAL MEDIA

@smitranaaa