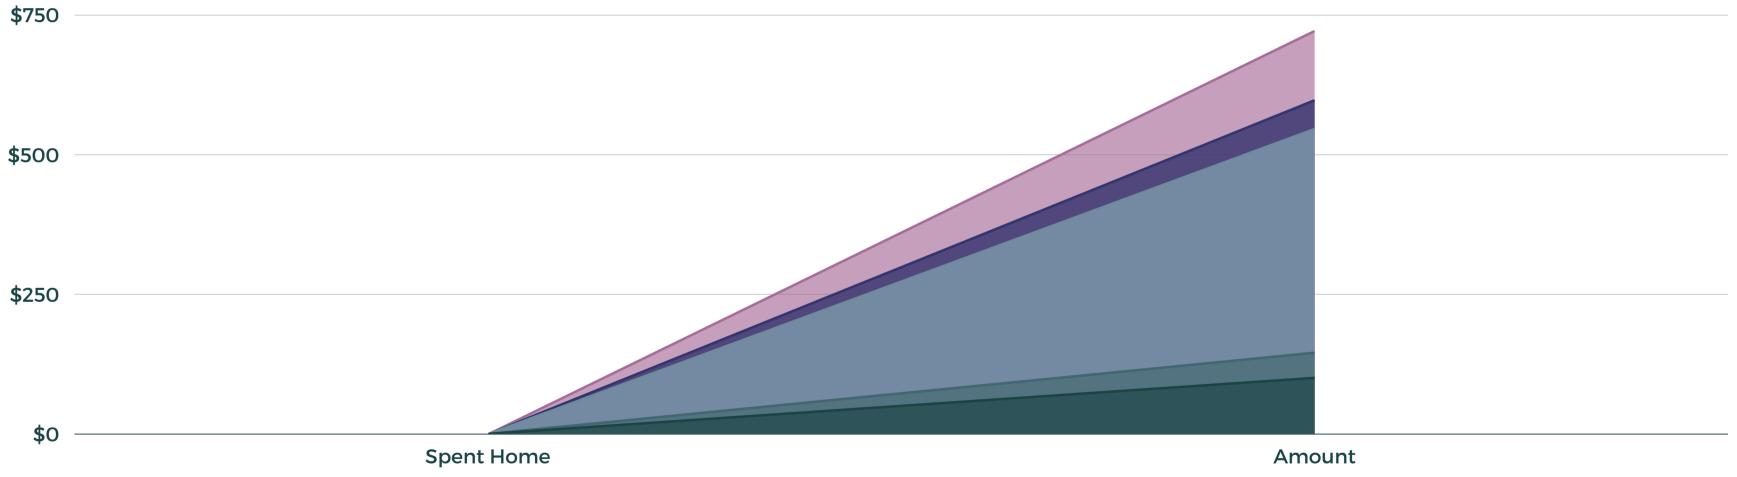

## FINAL PRODUCT

After the Digital greyscale, I added some colors in it to make it visually appealing and here is the Final Product of the Data collected.