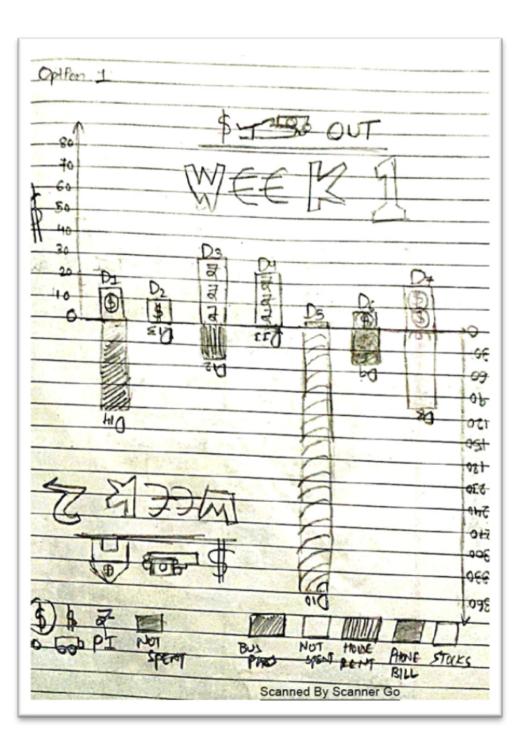

d about the spending of money. To be more precise, I have compared the amount of money I spend going out VS the money I spend staying at home. Furthermore, I have collected data for 14 days where I noted down the data for the spending of money accordingly and I have noted down in my iPhone and I have attached the snap of it in data collection. To be honest, after the time period I sum up the data and found that spend excessive amount of money was spent on WEEK 2.

# ANALYSIS

#### WEEK 1

| \$125 |             |
|-------|-------------|
| \$100 |             |
| \$75  |             |
| \$50  |             |
| \$25  |             |
| \$0   | Money Spent |



#### Amount

# ANALYSIS

| W | EE | K | 2 |
|---|----|---|---|
|---|----|---|---|



## **ROUGH SKETCH**





Scanned By Scanner Go





## **DIGITAL** GREYSCALE

After finalizing the rough sketches and collecting all the information, I came up with a design that depicts the main motto and initially I did Digital Greyscale.



## FINAL PRODUCT

After the Digital greyscale, I added some colors in it to make it visually appealing and here is the Final Product of the Data collected.





### Color Blind

## THANK YOU.

#### EMAIL smitrana03@gmail.com

#### SOCIAL MEDIA

@smitranaaa