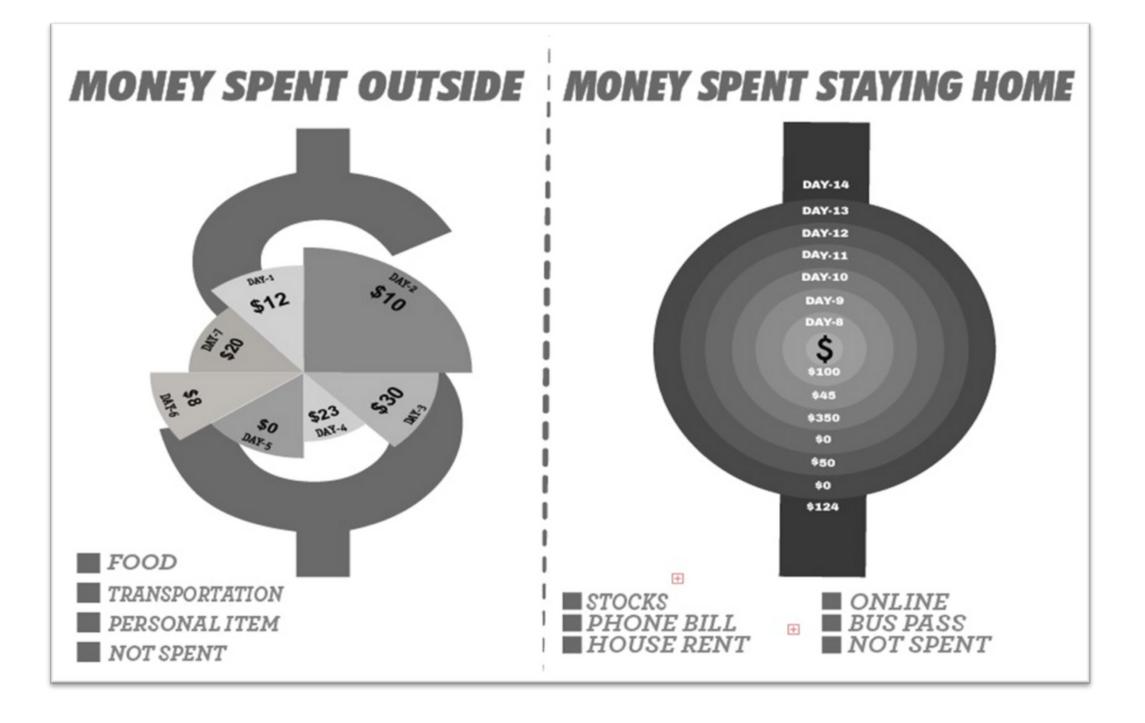

## **DIGITAL** GREYSCALE

After finalizing the rough sketches and collecting all the information, I came up with a design that depicts the main motto and initially I did Digital Greyscale.